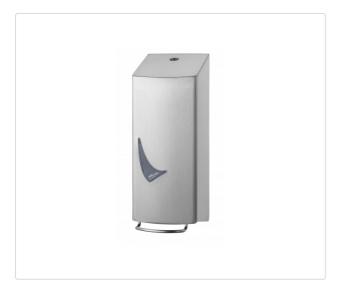

## Stainless steel AFP-C soap dispenser 900 ml, WIN SDR08 SAL

All Care is an expert in the field of sanitary dispensers. When developing this Wings dispenser we thought of everything! High quality stainless steel with anti-fingerprint coating, durable, user-friendly and top quality finish. A stylish product which makes your washroom complete. To underline this you will get 5 years guarantee. Push the button: Nice pictures for an impression of the whole line!

## Technical description

Soap dispenser for wall mounting. With cylinder lock and Wings key. With slanting top and Wings window as a content viewer. With stainless steel push handle for dispensing the soap. With refillable reservoir and soap pump. The dispenser is also in a POUCH version available. Modulair system.