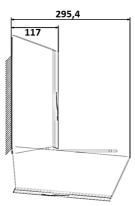

## **Specificaties**

| Article<br>number | 4252                                                                         |
|-------------------|------------------------------------------------------------------------------|
| Material          | Stainless steel with anti-fingerprint coating   With 1 mm thick welded cover |
| HxWxD             | 290 mm x 108 mm x 118 mm                                                     |
| Weight            | 2 kg                                                                         |
| Guarantee         | 5 years from the date of purchase                                            |
| Application       | Refillable                                                                   |
| Dosage            | 2 ml p/stroke                                                                |
| Content           | 900 ml                                                                       |