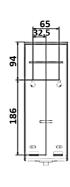

## **Specificaties**

| Article<br>number | 4252                                                                         |
|-------------------|------------------------------------------------------------------------------|
| Material          | Stainless steel with anti-fingerprint coating   With 1 mm thick welded cover |
| HxWxD             | 290 mm x 108 mm x 118 mm                                                     |
| Weight            | 2 kg                                                                         |
| Guarantee         | 5 years from the date of purchase                                            |
| Application       | Refillable                                                                   |
| Dosage            | 2 ml p/stroke                                                                |
| Content           | 900 ml                                                                       |