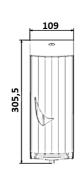

## **Specificaties**

| Article<br>number | 4252                                                                         |
|-------------------|------------------------------------------------------------------------------|
| Material          | Stainless steel with anti-fingerprint coating   With 1 mm thick welded cover |
| HxWxD             | 290 mm x 108 mm x 118 mm                                                     |
| Weight            | 2 kg                                                                         |
| Guarantee         | 5 years from the date of purchase                                            |
| Application       | Refillable                                                                   |
| Dosage            | 2 ml p/stroke                                                                |
| Content           | 900 ml                                                                       |